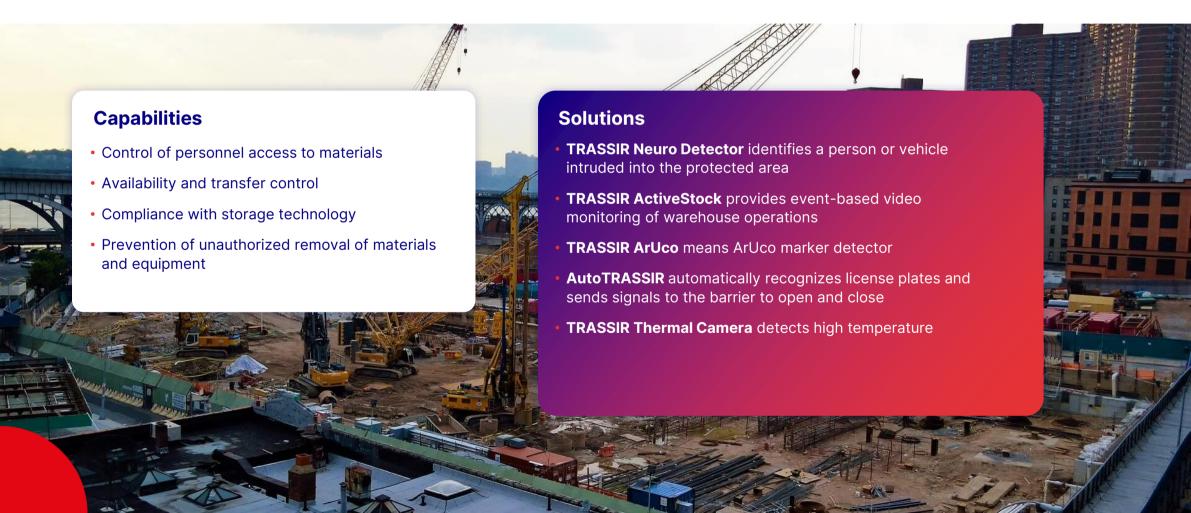

e

+008

qualified staff

28 countries with TRASSIR solutions integrated



## 5,000+

#### TRASSIR's loyal customers worldwide



















































#### TRASSIR SOLUTIONS

All security systems are easily integrated into a single complex managed by one interface





# Comprehensive management of a construction site through security and efficiency monitoring ecosystem





#### **Automated control of the construction process**





### **Total control of perimeter security**





### **Total control of perimeter security**





### Admission to the territory, personnel identification and control





### Real-time monitoring of safety and health requirements





### **Real-time personnel control**





### **Effective management of material asset transfer**





### **Project milestones**







#### **Partners and integration**







































































































#### **Mir Stroy Dom LLC**

Mir Stroy Dom LLC is a construction company in Moscow, the Moscow region and all regions of the Russian Federation.



#### Video surveillance in the industry

- Ensuring security on the territory and around the perimeter, preventing theft, damage to equipment;
- Observing safety regulations by personnel and monitoring labor discipline.





#### **Project tasks**

- Ensure security on the construction site and around the perimeter using 24/7 video surveillance.
- Organize remote access for managers, including for remote demonstration of the workflow to the Customer.
- Monitoring labor prod