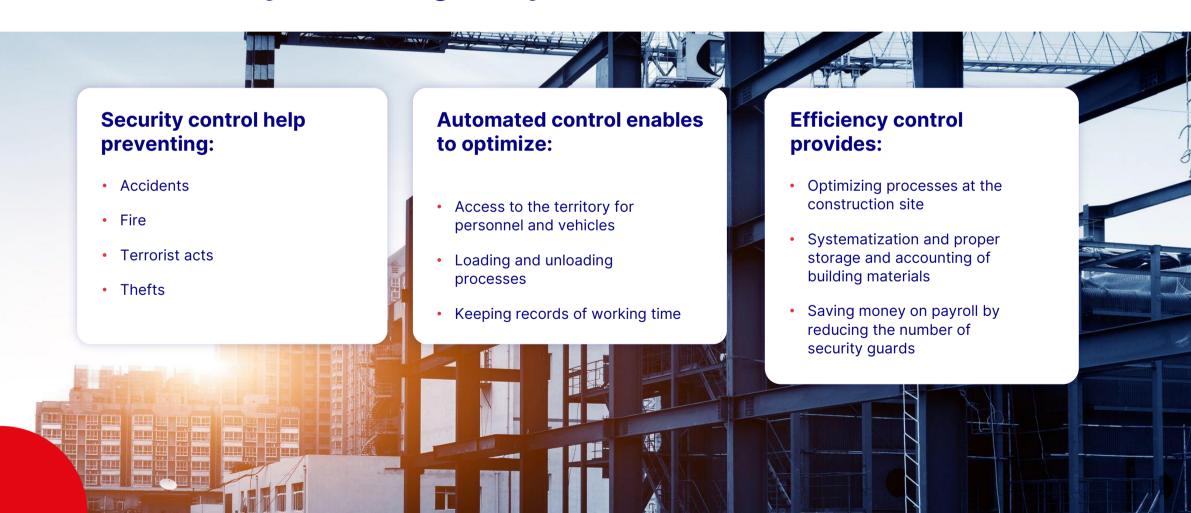

### **Total control of perimeter security**

### Admission to the territory, personnel identification and control

### Real-time monitoring of safety and health requirements

### **Real-time personnel control**

### **Effective management of material asset transfer**