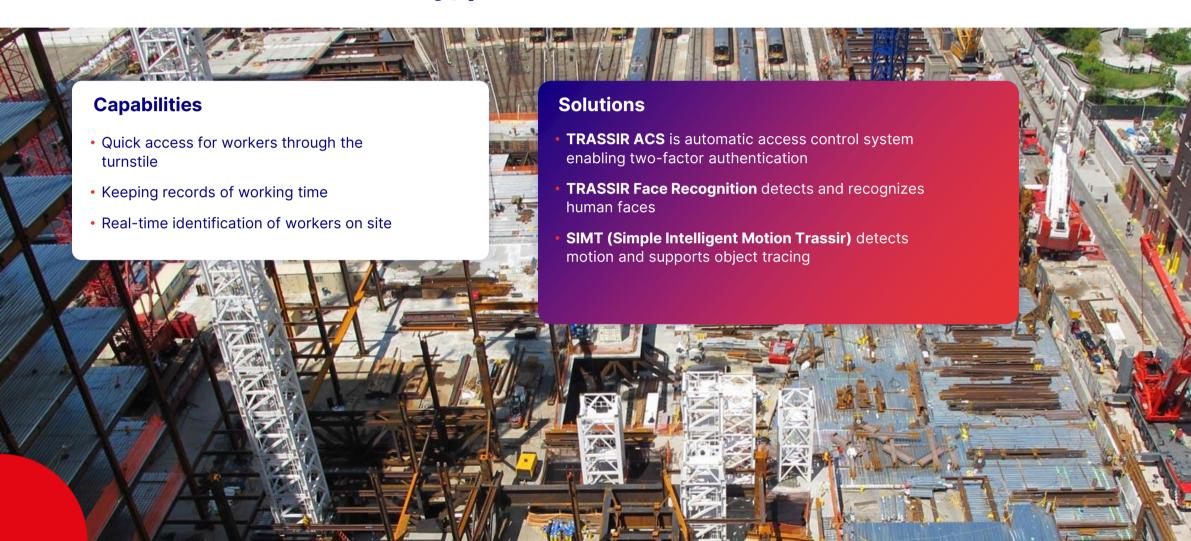

### Admission to the territory, personnel identification and control

### **Real-time personnel control**