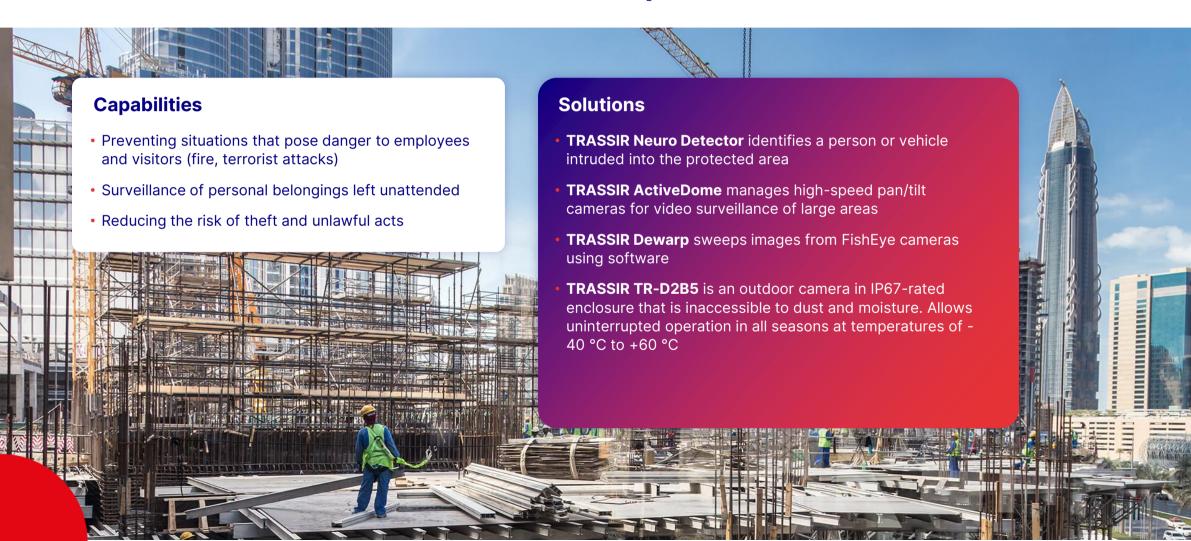

### **Total control of perimeter security**

#### Video surveillance in the industry

- Ensuring security on the territory and around the perimeter, preventing theft, damage to equipment;
- Observing safety regulations by personnel and monitoring labor discipline.