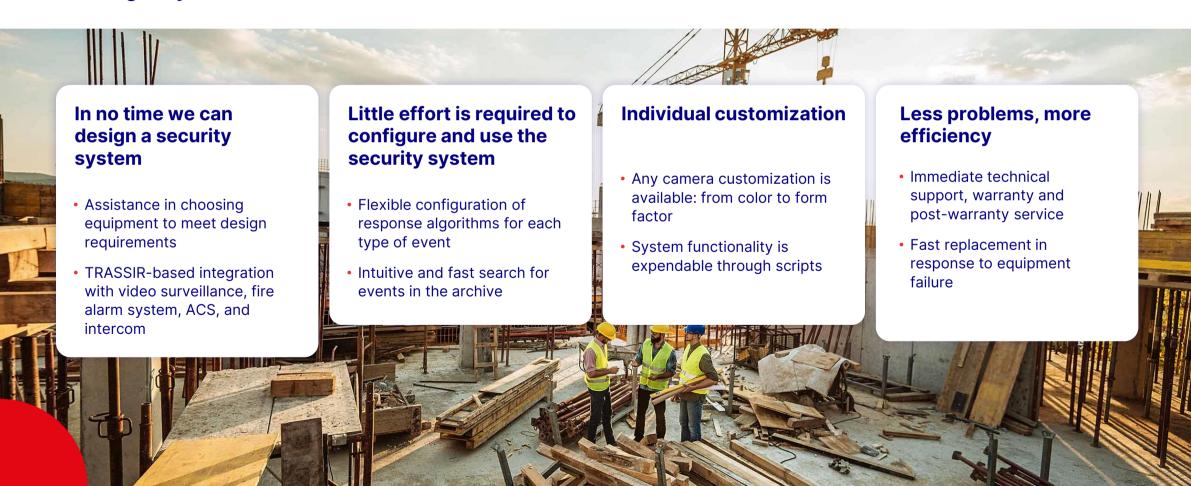

#### TRASSIR SOLUTIONS

All security systems are easily integrated into a single complex managed by one interface

#### **Automated control of the construction process**