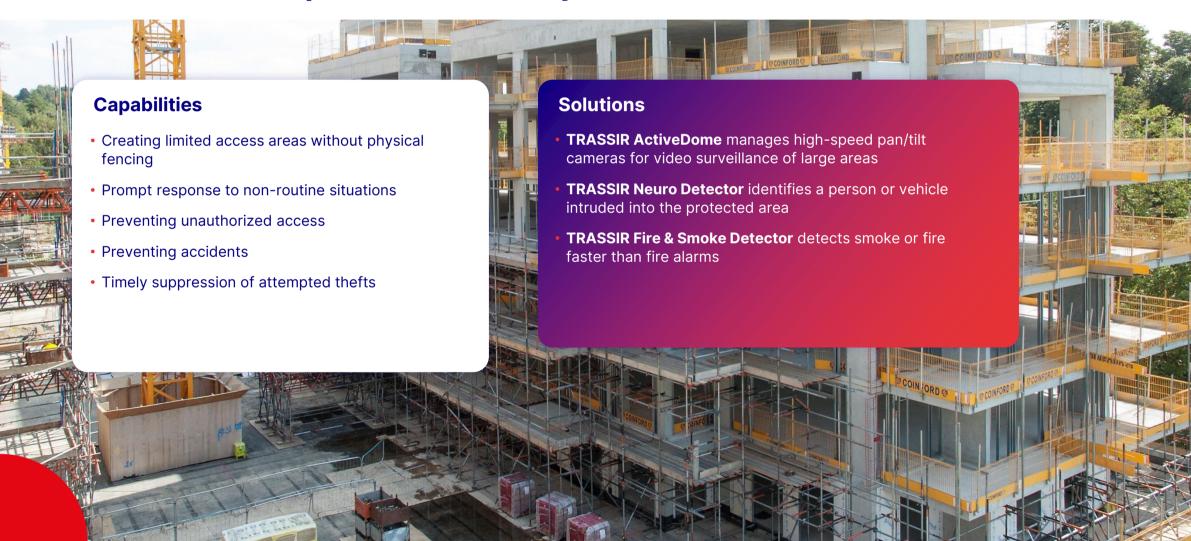

s, analytics modules) and neural network software. TRASSIR analytics modules are used for access control, perimeter tracking, limiting the hazardous areas, and monitoring compliance with overalls requirement.

19 YEARS

of experience in video surveillance

5,000+

loyal customers worldwide

+008

qualified staff

28 countries with TRASSIR solutions integrated



## 5,000+

#### TRASSIR's loyal customers worldwide



















































#### TRASSIR SOLUTIONS

All security systems are easily integrated into a single complex managed by one interface





# Comprehensive management of a construction site through security and efficiency monitoring ecosystem





#### **Automated control of the construction process**





### **Total control of perimeter security**





### **Total control of perimeter security**





### Admission to the territory, personnel identification and control





### Real-time monitoring of safety and health requirements





### **Real-time personnel control**





### **Effective management of material asset transfer**





### **Project milestones**







#### **Partners and integration**







































































































#### **Mir Stroy Dom LLC**

Mir Stroy Dom LLC is a construction company in Moscow, the Moscow region and all regions of the Russian Federation.



#### Video surveillance in the industry

- Ensuring security on the territory and around the perimeter, preventing theft, damage to equipment;
- Observing safety regulations by personnel an