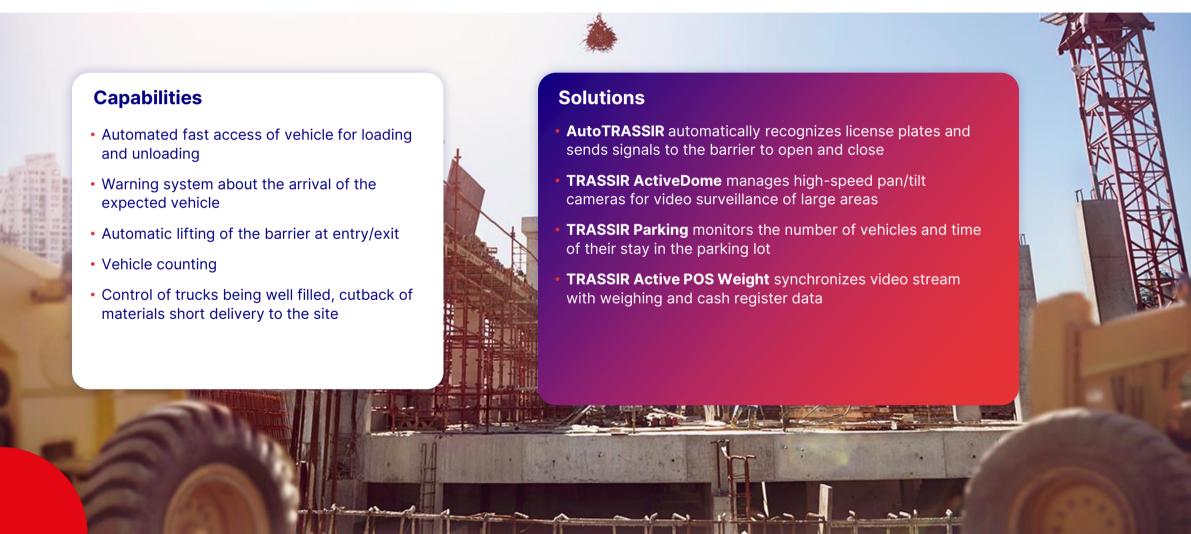

. TRASSIR analytics modules are used for access control, perimeter tracking, limiting the hazardous areas, and monitoring compliance with overalls requirement.

19 YEARS

of experience in video surveillance

5,000+

loyal customers worldwide

+008

qualified staff

28 countries with TRASSIR solutions integrated



## 5,000+

#### TRASSIR's loyal customers worldwide



















































#### TRASSIR SOLUTIONS

All security systems are easily integrated into a single complex managed by one interface





# Comprehensive management of a construction site through security and efficiency monitoring ecosystem





#### **Automated control of the construction process**





### **Total control of perimeter security**





### **Total control of perimeter security**





### Admission to the territory, personnel identification and control





### Real-time monitoring of safety and health requirements





### **Real-time personnel control**





### **Effective management of material asset transfer**





### **Project milestones**







#### **Partners and integration**







































































































#### **Mir Stroy Dom LLC**

Mir Stroy Dom LLC is a construction company in Moscow, the Moscow region and all regions of the Russian Federation.



#### Video surveillance in the industry

- Ensuring security on the territory and around the perimeter, preventing theft, damage to equipment;
- Observing safety regulations by personnel and monitoring labor discipline.





#### **Projec