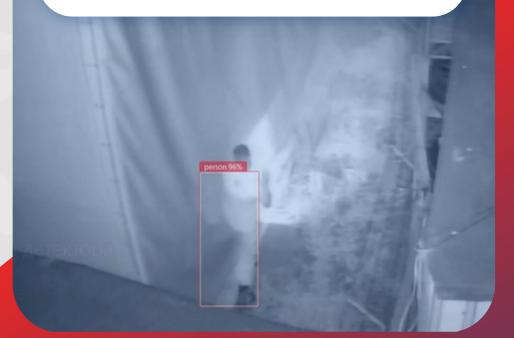

#### TRASSIR NEURO DETECTOR

allows to detect intrusion into a protected area by a stranger, a car or a bicycle with the advanced filters for no false positives.

## TRASSIR DEFENDER: APPLICATION

Effective for protecting locations with open storage areas or sites with large perimeters