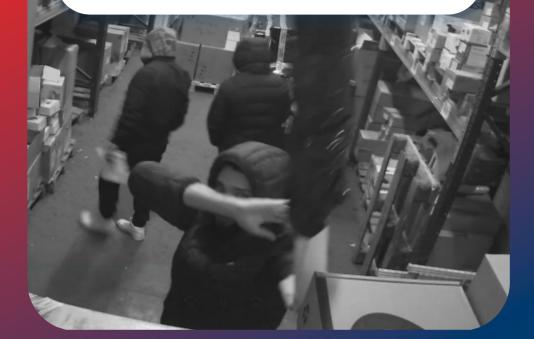

## TRASSIR DEFENDER: APPLICATION

Effective for protecting locations with open storage areas or sites with large perimeters

## TRASSIR DEFENDER: USE CASES