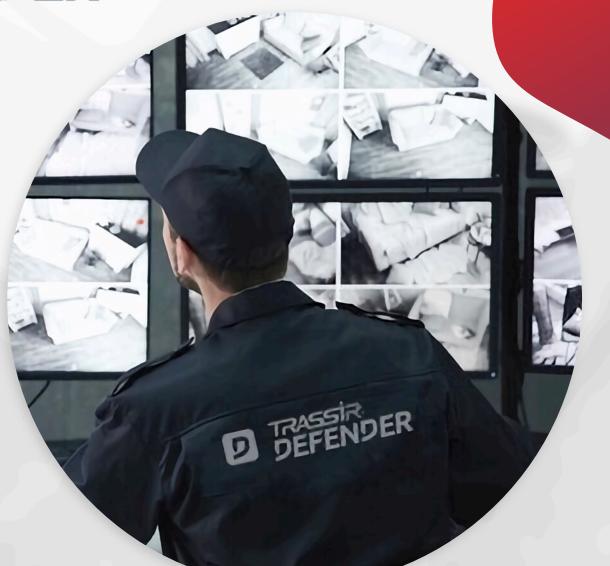

### TRASSIR DEFFENDER

TRASSIR DEFENDER is a service for protecting objects using a video surveillance system, a video monitoring center and specialized software that allows to provide round-the-clock security of objects without the physical presence of security guards.