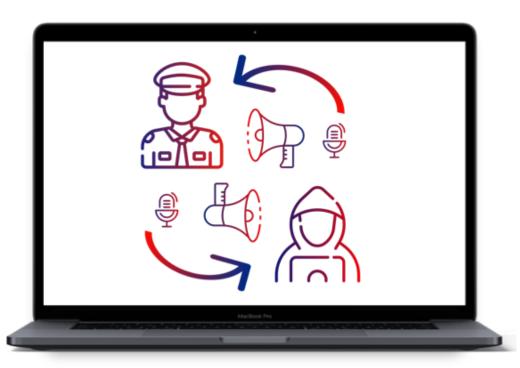

## TASSIR DEFENDER: HOW IT WORKS?

# RESPONDING TO DETECTED THREATS QUICK REACTION KEEPS THE OBJECT SAFE

TWO-WAY AUDIO CONTACT allows to prevent crime and reduce the number of RRT calls.