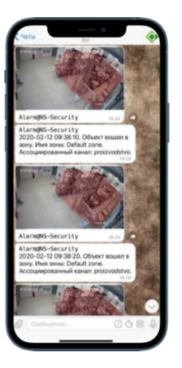

ER

- Stores CCTV recordings
- Verifies all equipment functions as intended
- Enables two-way audio communication



## TASSIR DEFENDER: HOW IT WORKS?





## TASSIR DEFENDER: HOW IT WORKS?

#### TRASSIR NEURO DETECTOR

allows to detect intrusion into a protected area by a stranger, a car or a bicycle with the advanced filters for no false positives.

#### TRASSIR SABOTAGE DETECTOR

automatically detects any problems with the camera image. Reports image issues: camera defocus, change in the angle of view, lens flare or covering, link interruption, loss of the signal







# RESPONDING TO DETECTED THREATS QUICK REACTION KEEPS THE OBJECT SAFE

TWO-WAY AUDIO CONTACT allows to prevent crime and reduce the number of RRT calls.



#### **ALERT SYSTEM**

- TRASSIR Client
- Telegram
- Email









## TRASSIR DEFENDER: APPLICATION

Effective for protecting locations with open storage areas or sites with large perimeters





# To make sure the customer gets exactly what he needs, TRASSIR Defender is supported in terms of subscription-based pricing model.

#### **Technical Monitoring Plan**

- Continuous monitoring and control of CCTV performance
- Daily comparison with a reference frame
- Detection of sabotage

#### **Basic Plan**

- Continuous monitoring and control of CCTV performance
- Verification of the alarm event
- The client receives the real alarm and decides for himself how to respond to it

#### **Advanced Plan**

- Continuous monitoring and control of CCTV performance
- Verification of the alarm event
- Handling all the alerts by monitoring center operator
- Video sur