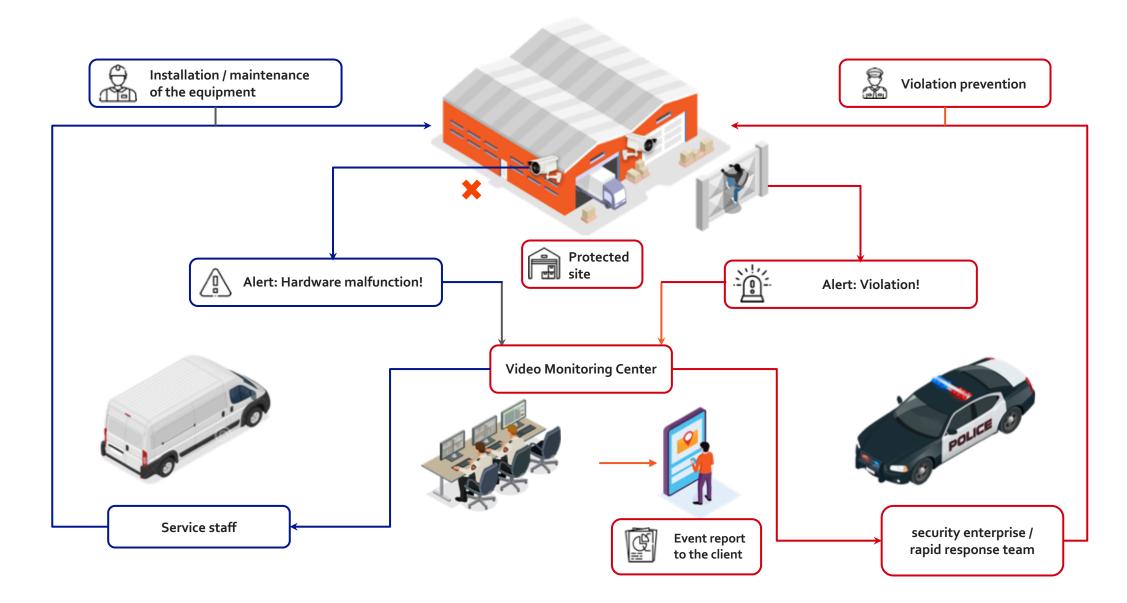

o false positives

Proper verification and artificial intelligence based on deep learning



## TRASSIR EQUIPMENT

Our equipment is installed on-site to recognize all instances of trespassing. The kit allows audio communication with the offender to prevent further criminal activity.





- Supplies power to network devices and cameras
- Sets up a single network with all the devices



#### **LOUDSPEAKER**

 Transmits addresses from operators of the video monitoring center



#### **CCTV CAMERAS**

- Capture high-quality feed for network video recorders even at night
- Record sound for audio communication



# AI-POWERED NETWORK VIDEO RECORDER

- Stores CCTV recordings
- Verifies all equipment functions as intended
- Enables two-way audio communication



## TASSIR DEFENDER: HOW IT WORKS?





## TASSIR DEFENDER: HOW IT WORKS?

#### TRASSIR NEURO DETECTOR

allows to detect intrusion into a protected area by a stranger, a car or a bicycle with the advanced filters for no false positives.

#### TRASSIR SABOTAGE DETECTOR

automatically detects any problems with the camera image. Reports image issues: camera defocus, change in the angle of view, lens flare or covering, link interruption, loss of the signal







# RESPONDING TO DETECTED THREATS QUICK REACTION KEEPS THE OBJECT SAFE

TWO-WAY AUDIO CONTACT allows to prevent crime and reduce the number of RRT calls.



#### **ALERT SYSTEM**

- TRASSIR Client
- Telegram
- Email









## TRASSIR DEFENDER: APPLICATION

Effective for protecting locations with open storage areas or sites with large perimeters





# To make sure the