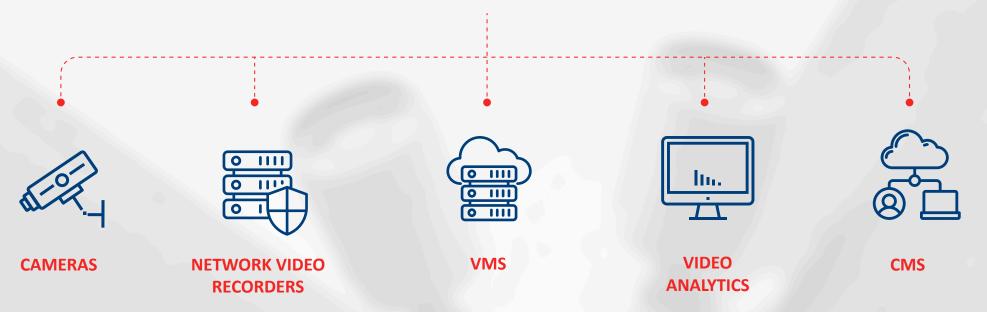

### CCTVECOSYSTEM

**NEURAL NETWORKS** 

**ARTIFICIAL INTELLIGENCE** 

**MACHINE LEARNING** 