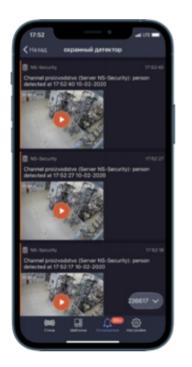

RDER

- Stores CCTV recordings
- Verifies all equipment functions as intended
- Enables two-way audio communication



## TASSIR DEFENDER: HOW IT WORKS?





## TASSIR DEFENDER: HOW IT WORKS?

#### TRASSIR NEURO DETECTOR

allows to detect intrusion into a protected area by a stranger, a car or a bicycle with the advanced filters for no false positives.

#### TRASSIR SABOTAGE DETECTOR

automatically detects any problems with the camera image. Reports image issues: camera defocus, change in the angle of view, lens flare or covering, link interruption, loss of the signal







# RESPONDING TO DETECTED THREATS QUICK REACTION KEEPS THE OBJECT SAFE

TWO-WAY AUDIO CONTACT allows to prevent crime and reduce the number of RRT calls.



#### **ALERT SYSTEM**

- TRASSIR Client
- Telegram
- Email









## TRASSIR DEFENDER: APPLICATION

Effective for protecting locations with open storage areas or sites with large perimeters





# To make sure the customer gets exactly what he needs, TRASSIR Defender is supported in terms of subscription-based pricing model.

#### **Technical Monitoring Plan**

- Continuous monitoring and control of CCTV performance
- Daily comparison with a reference frame
- Detection of sabotage

#### **Basic Plan**

- Continuous monitoring and control of CCTV performance
- Verification of the alarm event
- The client receives the real alarm and decides for himself how to respond to it

#### **Advanced Plan**

- Continuous monitoring and control of CCTV performance
- Verification of the alarm event
- Handling all the alerts by monitoring center operator
- Video s