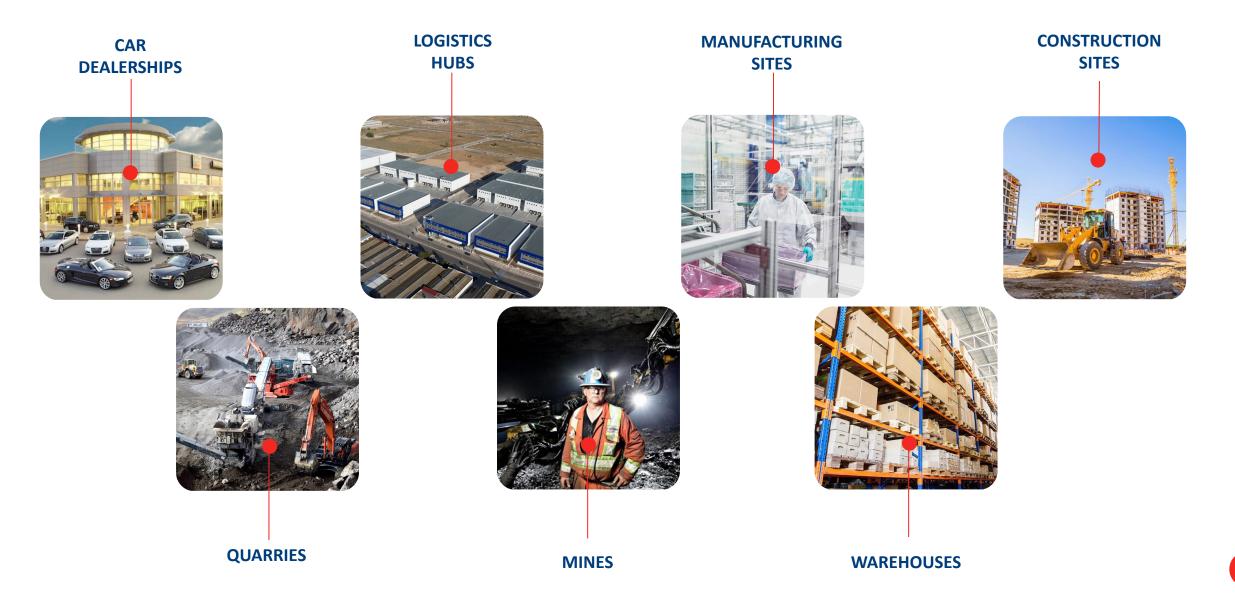

## TRASSIR DEFENDER: APPLICATION

Effective for protecting locations with open storage areas or sites with large perimeters