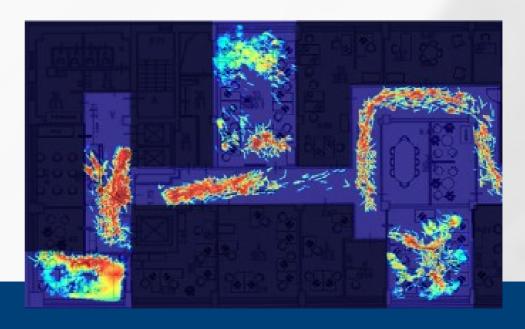

#### TRASSIR HEATMAPS

Trassir HeatMaps helps increase attentiveness of operator via showing colored trail of each moving object. Colored trail disappears in time.

**TRASSIR SABOTAGE DETECTOR** automatically detects any problems with the camera image.

TRASSIR HEAT MAPS - thermal analysis of video images.

- Response to an incident: attracting the operator's attention with audio signal/or message, turning on the siren, managing dry contacts, etc.
- Reports image issues: camera defocus, change in the angle of view, lens flare or covering, link interruption, loss of the signal

- Dynamic mode any moving object on the screen is highlighted with warm tail area: the more activity is recorded, the more intense of the color is.
- Static mode accumulates activity map highlighting on video «cold» and «hot» areas.