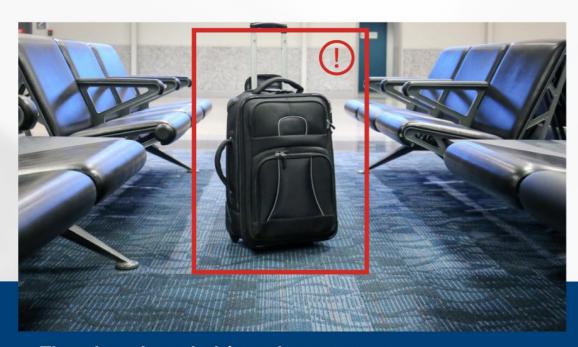

The abandoned object detector is designed to detect abandoned and forgotten things left in the areas monitored by cameras. The detector has the ability to determine the class of the abandoned object: suitcase, backpack, box (and objects similar in shape), bag, duffle (large sports bag) and bag (usually a small woman's bag).