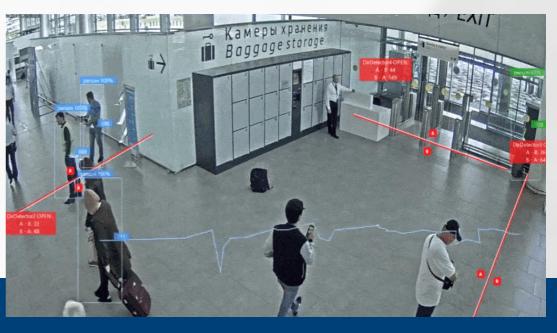

The abandoned object detector is designed to detect abandoned and forgotten things left in the areas monitored by cameras. The detector has the ability to determine the class of the abandoned object: suitcase, backpack, box (and objects similar in shape), bag, duffle (large sports bag) and bag (usually a small woman's bag).

**Neural Pose Detector** allows to detect different people's postures and classify them. For instance it helps to track a non-typical behavior of people at ATMs, falls of people in hospitals or nursing homes, raising hands up in an armed attack.