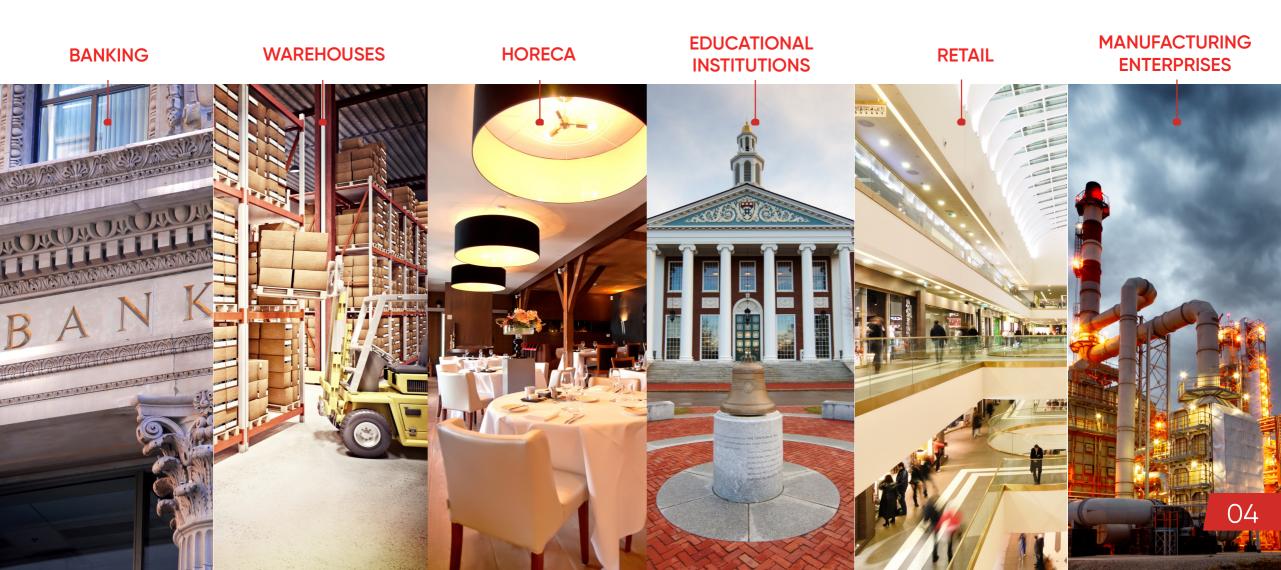

## CCTV ECOSYSTEM

Intelligent video analytics for Smart Business





## TRASSIR TODAY

18 YEARS

OF EXPERIENCE IN **CCTV SURVEILLANCE**  1700+

LOYAL CUSTOMERS ALL OVER THE GLOBE 30%

COMPOUND ANNUAL **GROWTH RATE** 

221 **COUNTRIES OF TRASSIR INSTALLATIONS** 

> RATED AMONG THE GLOBAL CCTV COMPANIES TOP-30

TOP-10 COMPANIES IN EMEA





#### CCTV ECOSYSTEM



**NEURAL NETWORKS** 

ARTIFICIAL INTELLIGENCE

MACHINE LEARNING



# WIDE RANGE OF SOLUTIONS FOR VARIOUS INDUSTRIES























































# TRASSIR: BASIC VIDEO ANALYTICS



# TRASSIR: BASIC ANALYTICS

#### TRASSIR MULTISEARCH

Trassir MultiSearch allows you to play back several fragments from the archive simultaneously from different time points at once and view several recoardings from selected areas. Up to 7 independent fragments can be launched simultaneously.

#### TRASSIR HEATMAPS

Trassir HeatMaps helps increase attentiveness of operator via showing colored trail of each moving object. Colored trail disappears in time.

#### TRASSIR ACTIVESEARCH

Trassir ActiveSearch - for interactive motion search video archive in any selected zone of a frame.

#### TRASSIR EVENTSEARCH

Trassir EventSearch - for interactive event search based on system log.

#### TRASSIR SABOTAGE