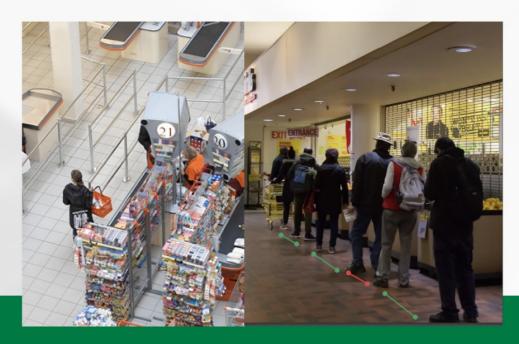

- Automatic reporting: number of people in the queue, time spent in the queue.
- Notification module for exceeding the queue length

**TRASSIR PEOPLE COUNTER** counts customers crossing the border indicated on the image in one direction or another.

- Works from the «top view» angle
- Enables conversion calculation at a point of sale
- Helps to determine peak load periods, the number of people entered and exited the facility, as well as the number of people inside.
- -> Application: Retail | Banks