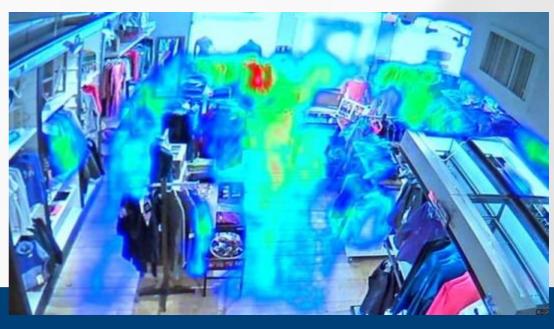

#### TRASSIR HEATMAPS

Trassir HeatMaps helps increase attentiveness of operator via showing colored trail of each moving object. Colored trail disappears in time.

**TRASSIR SABOTAGE DETECTOR** automatically detects any problems with the camera image.

TRASSIR HEAT MAPS - thermal analysis of video images.

- Response to an incident: attracting the operator's attention with audio signal/or message, turning on the siren, managing dry contacts, etc.
- Reports image issues: camera defocus, change in the angle of view, lens flare or covering, link interruption, loss of the signal

- Dynamic mode any moving object on the screen is highlighted with warm tail area: the more activity is recorded, the more intense of the color is.
- Static mode accumulates activity map highlighting on video «cold» and «hot» areas.

Out-of-shelf notification

 Automatic reporting to forecast the customers demand on certain SKUs

• Automatic monitoring of the staff performance

**TRASSIR HEAT MAP ON MAP** is an advanced thermal image analysis technology.

- Kinetic map shows the areas with high human traffic flow
- Stationary map shows the areas where people are more likely to stop
- Trajectories the approximate movement direction on the map

**TRASSIR WORKPLACE DETECTOR** tracks a person's absence from the workplace.