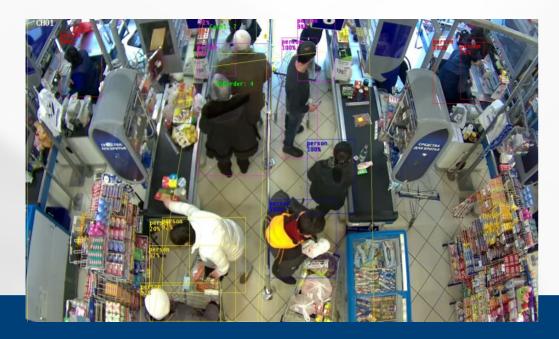

**TRASSIR THEFT PREVENTION** allows to reduce or compensate the losses from a theft at the point of sales.

- Stores video evidences of an incident
- Keeps the record of the amount of losses for each person
- Alarm via notification bars or sms on theft revisit
- -> Application: Retail

**TRASSIR NEURO DETECTOR** allows to detect intrusion into a protected area by a stranger, a car or a bicycle with the advanced filters for no false positives.

- High accuracy object recognition
- Up to 16 trigger zones or lines can be set
- Alarm notification via email or sms
- Customization available upon request
- -> Application: Manufacture | Construction | Retail |Warehousing | Transportation