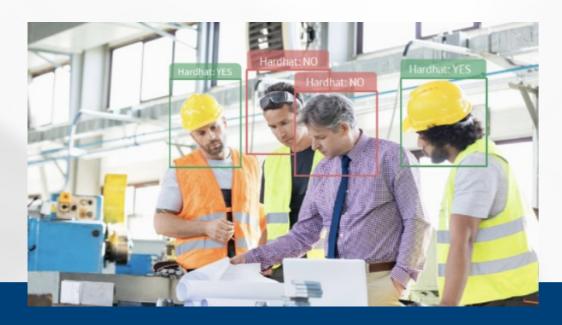

**TRASSIR HARDHAT DETECTOR** enables HSE compliance for industrial and other manufactures and construction projects.

**TRASSIR WEAR DETECTOR** is an analytical module detecting if staff wear their workwear based on garnment colour.

- Alarm notification via email or sms
- Definition of hard hats and clothes colour.
- High accuracy object recognition
- Customization available upon request
- Various color classification for different type of employees