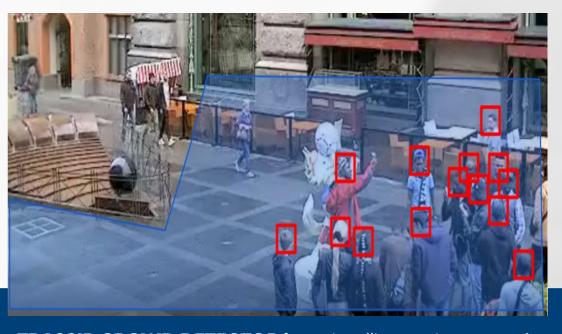

**TRASSIR CROWD DETECTOR is** an intelligent detector of excessive crowding of people with a configurable trigger threshold based on neural networks.

- Automatic reporting: number of people, minimum time spent in the crowd, etc.
- High accuracy oblect recognition
- Alert system via notification bars, sms, emails
- -> Application: Public places | Stadiums | Schools |Train stations | Manufactures