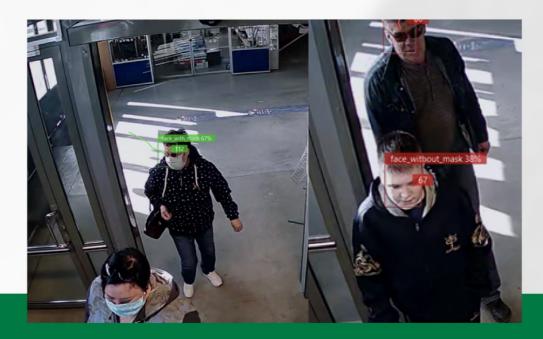

#### **TRASSIR Face Mask Detector**

helps control if people are wearing protective masks in public areas.

- Customized set up of the appropriate distance
- Alert system via notification bars, sms
- Speakerphone notifications

- Alert system via notification bars, sms
- Speakerphone notifications
- Access lock if synchronized with doors or turnstiles