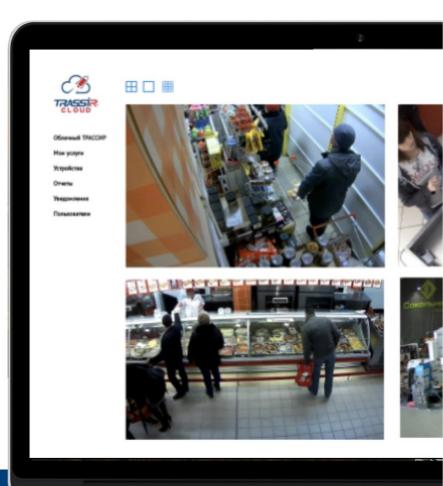

## TRASSIR CMS

TRASSIR CMS is a professional cloud-based web service with the record protection functionality.

#### **MAIN ADVANTAGES:**

- Supports an unlimited number of IP-cameras and video servers.
- instant alerting: e-mails or push alerts.

Exports video archive to the file. Video archive is stored at the Cloud and can be downloaded to any device.