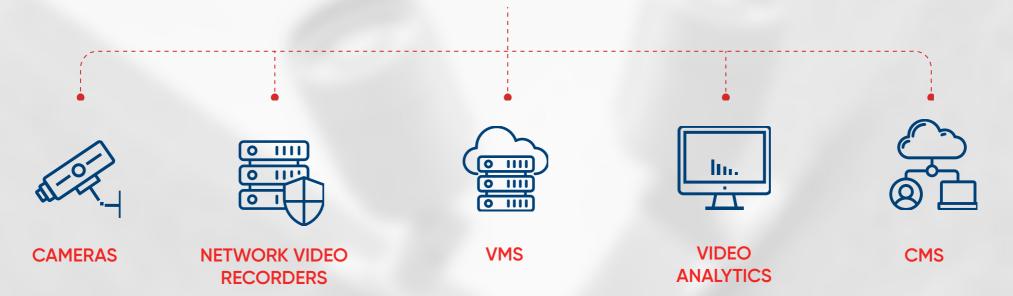

## CCTV ECOSYSTEM

Intelligent video analytics for Smart Business

#### CCTV ECOSYSTEM

**NEURAL NETWORKS** 

ARTIFICIAL INTELLIGENCE

MACHINE LEARNING