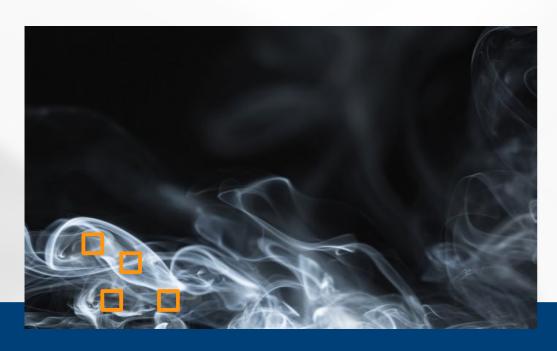

#### TRASSIR FIRE & SMOKE

Trassir Fire & Smoke video analytics that detects fire and smoke. Incident reaction tuning capability, for example: audio signal and/or message, alarm, contacts control.

- Navigation through storage of all sizes to find the necessary video data
- Ability to specify a seach area in the image
- Minimal use of CPU resources

**TRASSIR FIRE & SMOKE DETECTOR** based on the image analysis allows to detect smoke and fire faster than fire sensors.