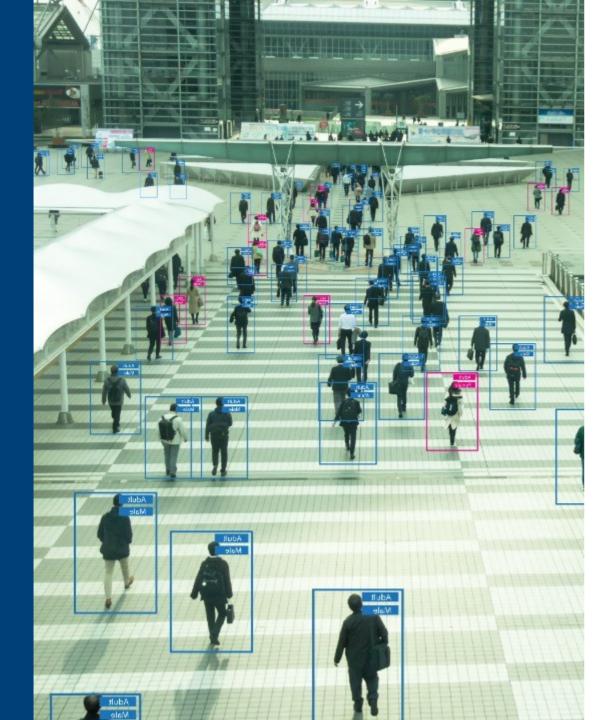

**TRASSIR NEURO DETECTOR** allows to detect intrusion into a protected area by a stranger, a car or a bicycle with the advanced filters for no false positives.

- High accuracy object recognition
- Up to 16 trigger zones or lines can be set
- Alarm notification via email or sms
- Customization available upon request
- -> Application: Manufacture | Construction | Retail |Warehousing | Transportation

- Counts people, cars and bicycles.
- Allows to count objects crossing the set up line up to 16 lines can be supported at one time
- Number of active scenarious: traffic control, store's convertion measurement, promo efficiency estimation
- -> Application: Retail | Transportation | Public places

**TRASSIR CROWD DETECTOR is** an intelligent detector of excessive crowding of people with a configurable trigger threshold based on neural networks.

- Automatic reporting: number of people, minimum time spent in the crowd, etc.
- High accuracy oblect recognition
- Alert system via notification bars, sms, emails
- -> Application: Public places | Stadiums | Schools |Train stations | Manufactures