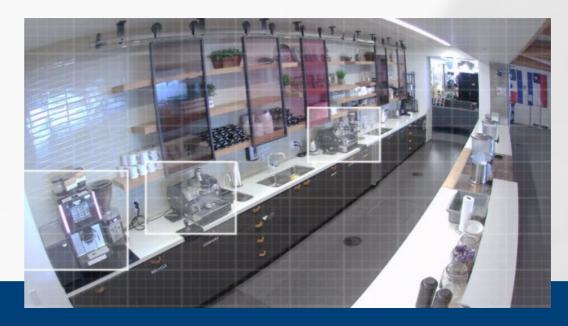

#### TRASSIR SABOTAGE DETECTOR

Trassir Sabotage Detector - video analytics, that detects sabotage: defocusing effect, field of vision changing, object-glass closing or light striking, connection fault, signal losing. Incident reaction tuning capability, for example: audio signal and/or message, alarm, contacts control.

**TRASSIR SABOTAGE DETECTOR** automatically detects any problems with the camera image.

TRASSIR HEAT MAPS - thermal analysis of video images.

- Response to an incident: attracting the operator's attention with audio signal/or message, turning on the siren, managing dry contacts, etc.
- Reports image issues: camera defocus, change in the angle of view, lens flare or covering, link interruption, loss of the signal