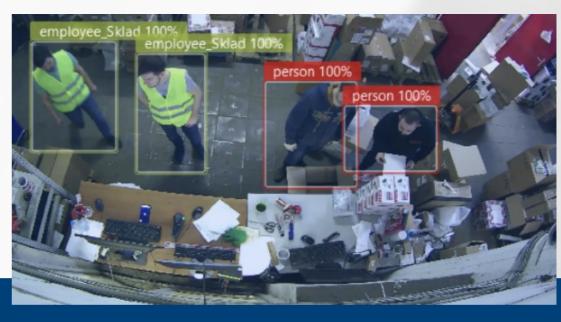

**TRASSIR ACTIVE STOCK** serves for event-based video monitoring of warehouses operations.

- Available offline and online monitoring
- Event search: numbers of reporting documents, product name, quantity, cell IDs, pallet, customer name or organization name, and much more.