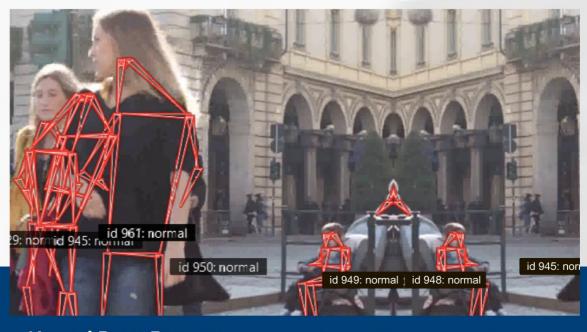

**Neural Pose Detector** allows to detect different people's postures and classify them. For instance it helps to track a non-typical behavior of people at ATMs, falls of people in hospitals or nursing homes, raising hands up in an armed attack.

#### **APPLICATION:**

Airports | train stations | streets

Recognition of the following set of poses is currently supported:

- sitting
- lying

- raised right hand

- bending over
- raised left hand
- both hands raised

All other postures are classified by the detector as "normal posture".