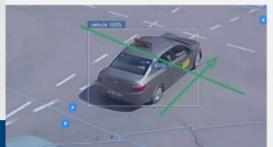

**TRASSIR NEURO DETECTOR** allows to detect intrusion into a protected area by a stranger, a car or a bicycle with the advanced filters for no false positives.

- High accuracy object recognition
- Up to 16 trigger zones or lines can be set
- Alarm notification via email or sms
- Customization available upon request
- -> Application: Manufacture | Construction | Retail |Warehousing | Transportation