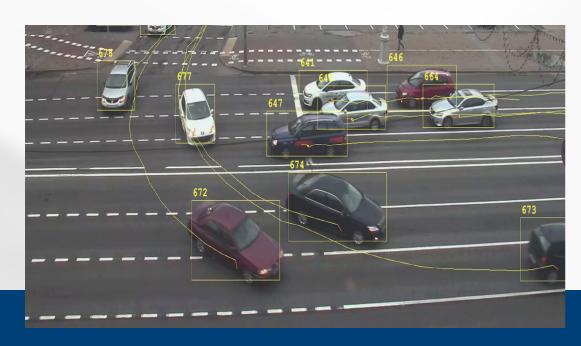

# AUTO TRASSIR IS DESIGNED TO AUTOMATICALLY RECOGNIZE LICENSE PLATES ONCE CAPTURED BY CAMERAS.

High accuracy of license plate recognition

Defines the vehicle classes: motorcycles, passenger cars, minivans/vans, trucks, buses.

Defines two-line numbers

Recognizes license plates from difficult angles