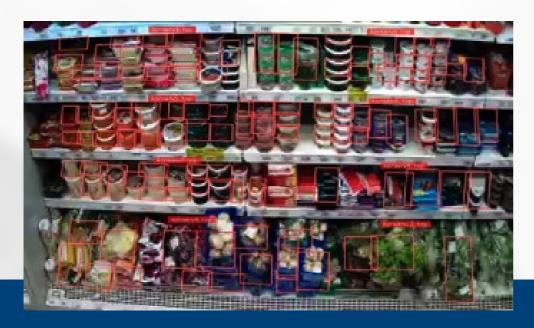

Out-of-shelf notification

 Automatic reporting to forecast the customers demand on certain SKUs

• Automatic monitoring of the staff performance

**TRASSIR HEAT MAP ON MAP** is an advanced thermal image analysis technology.