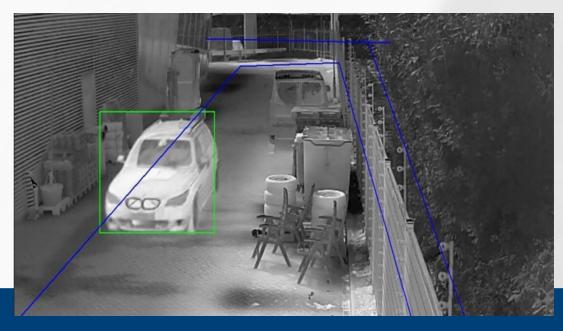

**TRASSIR NEURO DETECTOR** allows to detect intrusion into a protected area by a stranger, a car or a bicycle with the advanced filters for no false positives.

- High accuracy object recognition
- Up to 16 trigger zones or lines can be set
- Alarm notification via email or sms
- Customization available upon request
- -> Application: Manufacture | Construction | Retail |Warehousing | Transportation