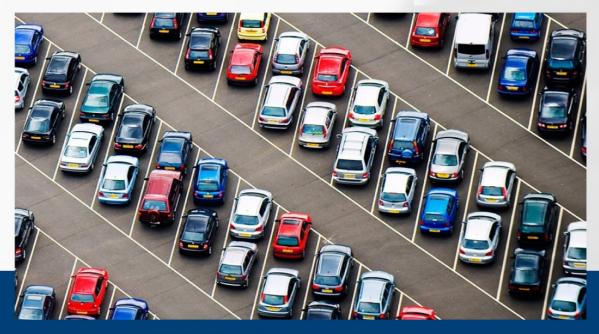

#### TRASSIR PARKING

Counts the number of vehicles, as well as the time spent in the parking area

- Complete automated video monitoring of large areas:
  streets | parks | public | buildings | squares
- High accuracy recognition
- Open system, compatible with legacy equipment