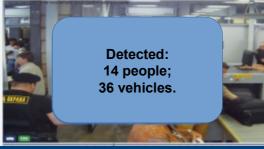

- Counts people, cars and bicycles.
- Allows to count objects crossing the set up line up to 16 lines can be supported at one time
- Number of active scenarious: traffic control, store's convertion measurement, promo efficiency estimation
- -> Application: Retail | Transportation | Public places