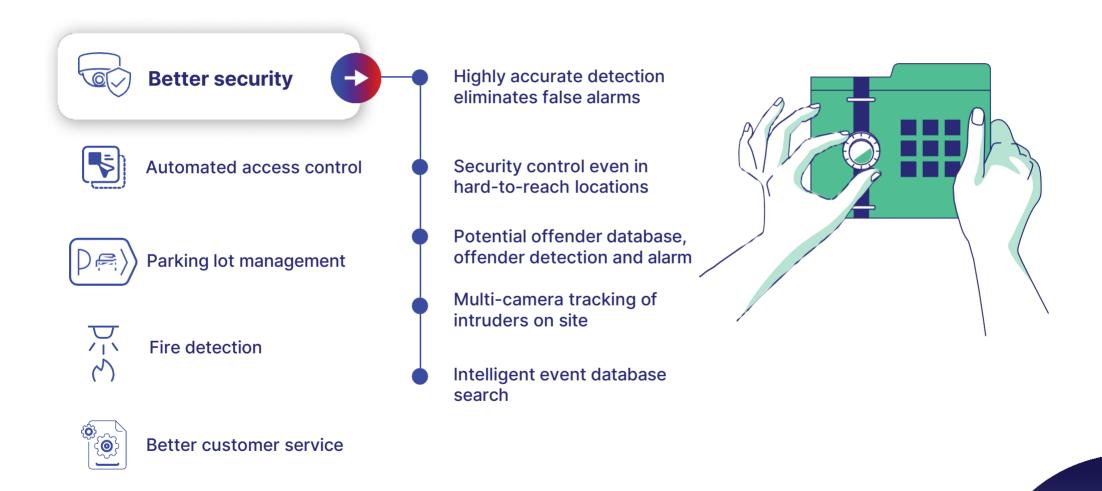

TRASSIR offers advanced video surveillance systems for better security of your hotel guests and assets. Customer value: better security, reduced security service payroll costs

Better customer service

#### **Features:**

- Highly accurate detection and classification of humans, vehicles, animals, plants, birds. elimination of false alarms, automated incident notification. Focused response to real threats only. Security headcount reduction.
- Configurable area access control, automated alerts. Perimeter protection, area protection after hours.

## **Automated area access control**

דאאבאז

The system controls access, prevents unauthorized intrusion of persons/vehicles into the hotel, registers personnel entry/exit, generates reports including working time records.

## Advanced parking, convenient and safe

TRASSIR video surveillance systems provide 100% security monitoring at your hotel parking lot: detect and prevent vandalism, property damage, and car theft. With the smart event log search feature, it is easy to have evidence for traffic accidents in the parking lot.

## Features:

The smart video analytics module detects smoke and fires faster than conventional fire sensors and prevents disastrous consequences. Another advantage is fire detection in open spaces where conventional fire detectors do not work.