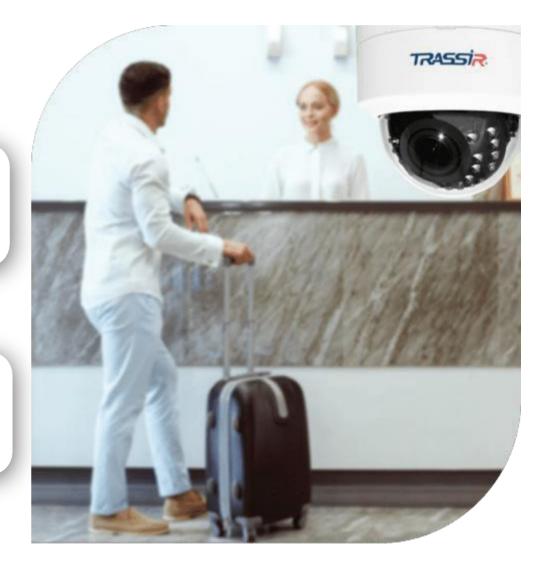

# Video Analytics Solutions for Hospitality Industry

Cost Optimization, Security Guaranteed

Face recognition module, multi-camera hotel guest

Hotel entrances, common and surrounding areas (parking lots, parks) monitoring

Video surveillance, security, fire, and alarm sensors integration: quick verification whether the alarm is real or false

TRASSIR offers advanced video surveillance systems for better security of your hotel guests and assets. Customer value: better security, reduced security service payroll costs

Better customer service