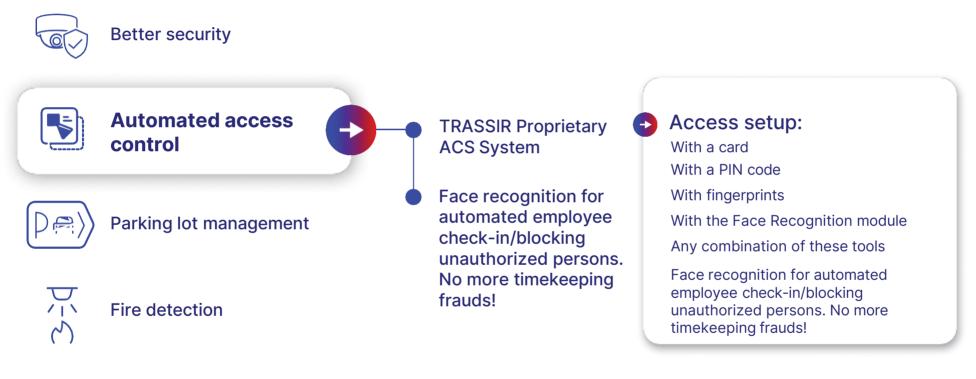

## **Automated area access control**

דאאבאז

The system controls access, prevents unauthorized intrusion of persons/vehicles into the hotel, registers personnel entry/exit, generates reports including working time records.

#### **Features:**

Configurable employee/guest area access with cards, PIN codes, fingerprints, face recognition, or any combination of these tools.

### Solution:

TRASSIR ACS Proprietary Access Control System