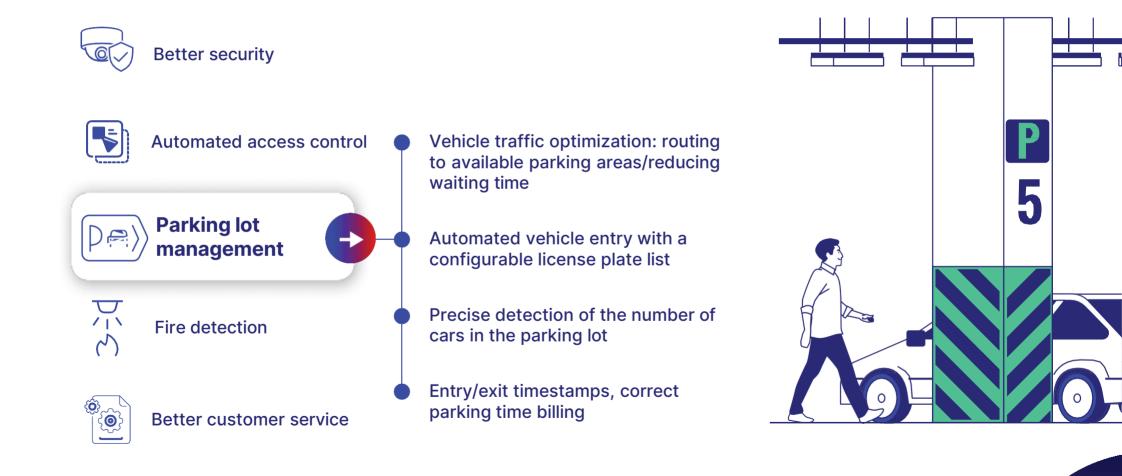

## Advanced parking, convenient and safe

TRASSIR video surveillance systems provide 100% security monitoring at your hotel parking lot: detect and prevent vandalism, property damage, and car theft. With the smart event log search feature, it is easy to have evidence for traffic accidents in the parking lot.

#### **Features:**

Long parking wait times are highly inconvenient to hotel visitors. With TRASSIR video surveillance you can:

- Reduce wait time for your guests and increase their loyalty
- Control area access and manage vehicle traffic on the parking lot
- Automate vehicle entry against a configurable list
- Managing your parking lot has never been easier: find unoccupied slots, count the exact number of vehicles, record the entry/exit timestamps and parking time for correct billing

#### Solution:

AutoTRASSIR License Plate Detector and the Parking Script, Neuro Detector Module