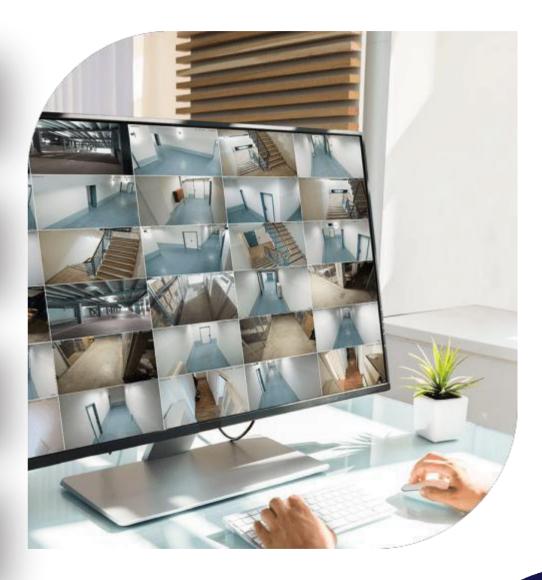

# TRASSIR professional video analytics system: value for hospitality industry

Unlimited number of cameras and monitored areas

Easy online and historical video playback on any device

The historical videos can be saved locally on a hard drive or in the cloud

| L | - |   |  |
|---|---|---|--|
|   |   |   |  |
|   |   | 5 |  |

Data exchange over any communication channel, including 3G/4G networks

Event and camera status push notifications

Easy access to cameras and historical videos for any number of employees