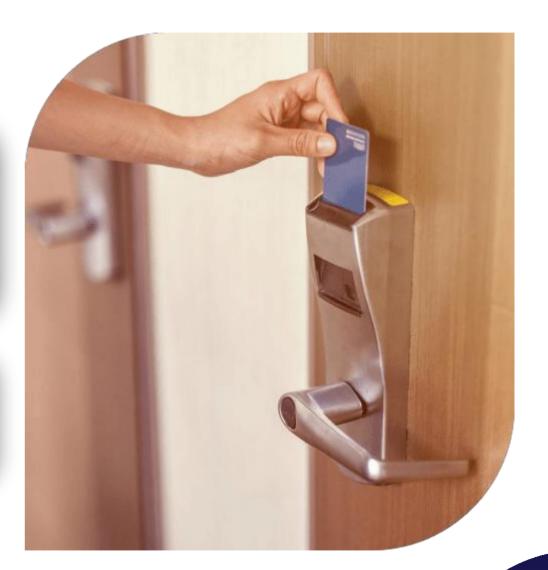

## **Automated area access control**

דאאבאז

The system controls access, prevents unauthorized intrusion of persons/vehicles into the hotel, registers personnel entry/exit, generates reports including working time records.

#### **Features:**

Configurable employee/guest area access with cards, PIN codes, fingerprints, face recognition, or any combination of these tools.

### Solution:

TRASSIR ACS Proprietary Access Control System