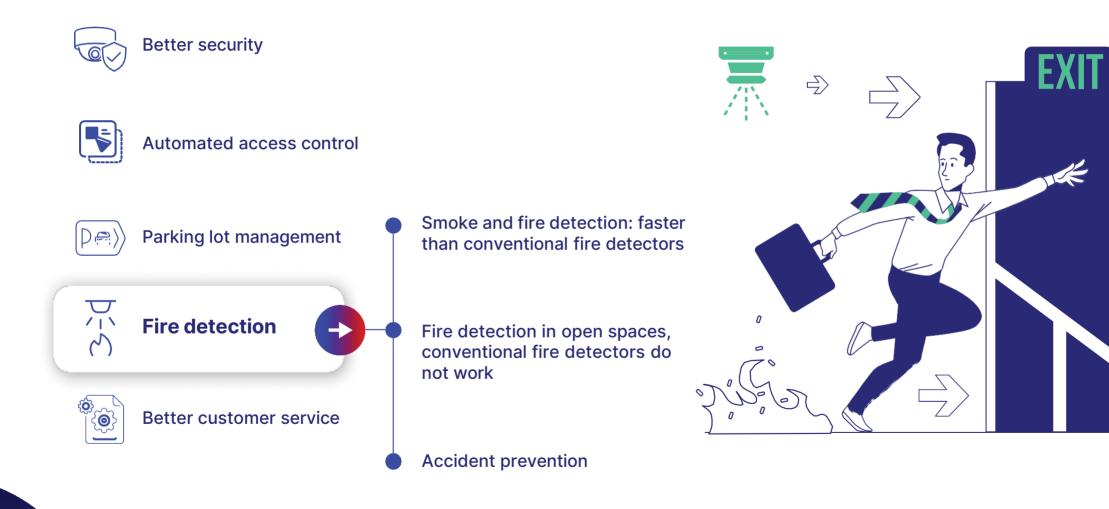

## Features:

The smart video analytics module detects smoke and fires faster than conventional fire sensors and prevents disastrous consequences. Another advantage is fire detection in open spaces where conventional fire detectors do not work.

### Solution:

TRASSIR Fire & Smoke Detector Basic Video Analytics Module