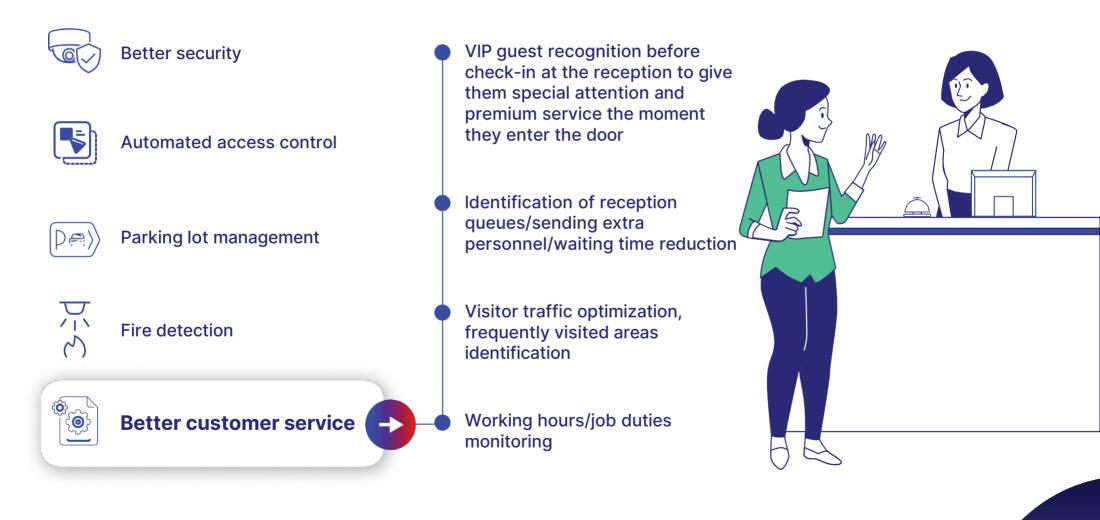

## **Better customer service**

#### **Features:**

Focus on VIP clients: the video streams are compared with the database, VIP guests are identified and receive premium service as they enter the hotel door, even before checking in at the reception

## Features:

Ð

Reception queue detection, dispatching extra personnel to handle the situation reduces wait time for your guests leading to positive reviews and increased loyalty.

#### **Features:**

Area attendance monitoring, room heatmap to optimize traffic flows and hotel area arrangement.